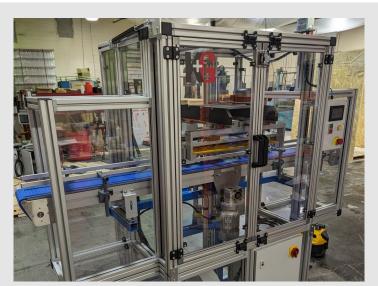

## **K+G MACHINERY WORKS LTD**

- Certified Safety Guarding
- One button unjamming
- Electric height adjustment
- Scrap collection chute

The Spin Dome Trimmer is a cutting-edge solution designed to meet your trimming needs with precision and efficiency. This state-of-the-art trimmer is equipped with a range of features that ensure safety, convenience, and performance. The Certified Safety Guarding ensures safe operation, while the Electric Height Adjust provides easy customization for various applications. The One Button Unjamming feature ensures smooth operation, and the Heated Blade guarantees precise cuts every time.

In addition to these highlighted features, the Spin Dome Trimmer also boasts a Removable Blade Cover for easy maintenance, a Fully Openable Guard for seamless installation on existing conveyors, Wheels with Leveling Feet for mobility and stability, and a Scrap Collection Chute for efficient waste management. To further enhance its functionality, the Spin Dome Trimmer offers options for an Integrated Conveyor, with or without vacuum. Experience the difference with the Spin Dome Trimmer, where innovation meets functionality.