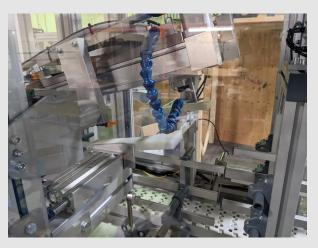

## **K+G MACHINERY WORKS LTD**

- Non-Round Neck
- Angled Neck
- Fully Programmable Blade Path
- Maintains Orientation
- Necks Below Handle

The Programmable Dome Trimmer is a groundbreaking innovation and the first of its kind in the industry. This state-of-the-art machine is specifically designed for precision and versatility. It is uniquely tailored to handle bottles with non-round necks and necks on angles, providing a solution for complex bottle shapes that other trimmers cannot handle. Its standout feature is the fully programmable cutting path, which allows for almost any shape neck.

In addition, the Programmable Dome Trimmer is equipped with a scrap collection chute for efficient scrap management, ensuring a clean workspace. It also maintains bottle orientation during operation, so your downstream equipment does not get jammed. To further enhance

the bottle stability, an optional vacuum conveyor is available. With the Programmable Dome Trimmer, you're investing in a tool that combines precision, adaptability, and convenience, setting a new standard in the industry.