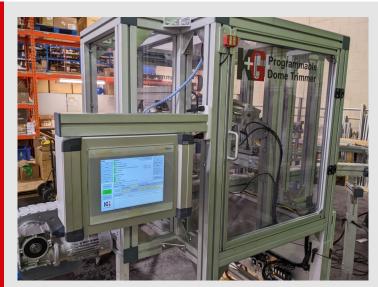

## **K+G MACHINERY WORKS LTD**

- Non-Round Neck
- Angled Neck
- Fully Programmable Blade Path
- Maintains Orientation
- Necks Below Handle

The Programmable Dome Trimmer is a groundbreaking innovation and the first of its kind in the industry. This state-of-the-art machine is specifically designed for precision and versatility. It is uniquely tailored to handle bottles with non-round necks and necks on angles, providing a solution for complex bottle shapes that other trimmers cannot handle. Its standout feature is the fully programmable cutting path, which allows for almost any shape neck.

In addition, the Programmable Dome Trimmer is equipped with a scrap collection chute for efficient scrap management, ensuring a clean workspace. It also maintains bottle orientation during operation, so your downstream equipment does not get jammed. To further enhance

the bottle stability, an optional vacuum conveyor is available. With the Programmable Dome Trimmer, you're investing in a tool that combines precision, adaptability, and convenience, setting a new standard in the industry.