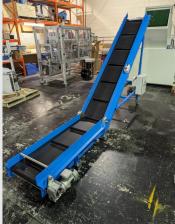

## **K+G MACHINERY WORKS LTD**

- Flexible Modular Design
- Incline or Flat
- · Wheels or Feet
- Optional Integrated Metal Detector

The Modular Flat Belt Conveyor, a versatile solution tailored to your unique needs. This conveyor's modular design allows for custom dimensions, ensuring a perfect fit for your space. Whether you require an incline, a flat setup, or a combination of both, this conveyor can be adapted to meet your specifications.

The conveyor is controlled by a variable speed drive, allowing you to adjust the speed as needed. This feature is particularly useful allowing scrap to cool before it enters the grinder. To further enhance your operations, an integrated metal detector is available to protect your grinder and regrind from contamination. The Modular Flat Belt Conveyor is more than just a conveyor—it's a comprehensive solution designed to optimize your process.