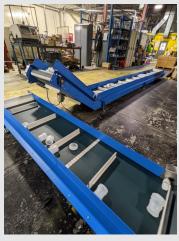

## **K+G MACHINERY WORKS LTD**

- Flexible Modular Design
- Incline or Flat
- · Wheels or Feet
- Optional Integrated Metal Detector

The Modular Flat Belt Conveyor, a versatile solution tailored to your unique needs. This conveyor's modular design allows for custom dimensions, ensuring a perfect fit for your space. Whether you require an incline, a flat setup, or a combination of both, this conveyor can be adapted to meet your specifications.

The conveyor is controlled by a variable speed drive, allowing you to adjust the speed as needed. This feature is particularly useful allowing scrap to cool before it enters the grinder. To further enhance your operations, an integrated metal detector is available to protect your grinder and regrind from contamination. The Modular Flat Belt Conveyor is more than just a conveyor—it's a comprehensive solution designed to optimize your process.