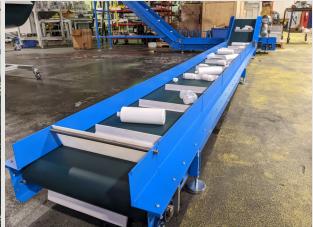

## **K+G MACHINERY WORKS LTD**

- Flexible Modular Design
- Incline or Flat
- · Wheels or Feet
- Optional Integrated Metal Detector

The Modular Flat Belt Conveyor, a versatile solution tailored to your unique needs. This conveyor's modular design allows for custom dimensions, ensuring a perfect fit for your space. Whether you require an incline, a flat setup, or a combination of both, this conveyor can be adapted to meet your specifications.

The conveyor is controlled by a variable speed drive, allowing you to adjust the speed as needed. This feature is particularly useful allowing scrap to cool before it enters the grinder. To further enhance your operations, an integrated metal detector is available to protect your grinder and regrind from contamination. The Modular Flat Belt Conveyor is more than just a conveyor—it's a comprehensive solution designed to optimize your process.