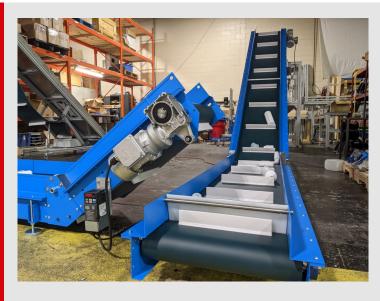

## **K+G MACHINERY WORKS LTD**

- Flexible Modular Design
- Incline or Flat
- · Wheels or Feet
- Optional Integrated Metal Detector

The Modular Flat Belt Conveyor, a versatile solution tailored to your unique needs. This conveyor's modular design allows for custom dimensions, ensuring a perfect fit for your space. Whether you require an incline, a flat setup, or a combination of both, this conveyor can be adapted to meet your specifications.

The conveyor is controlled by a variable speed drive, allowing you to adjust the speed as needed. This feature is particularly useful allowing scrap to cool before it enters the grinder. To further enhance your operations, an integrated metal detector is available to protect your grinder and regrind from contamination. The Modular Flat Belt Conveyor is more than just a conveyor—it's a comprehensive solution designed to optimize your process.