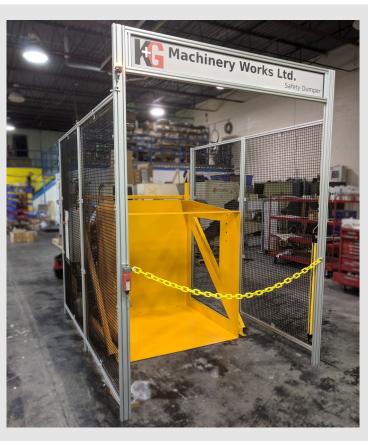

## **K+G MACHINERY WORKS LTD**

- Full Physical Guarding
- Light Curtain
- Operator Safety
- Accommodates All Standard PET Preform Totes
- Automatic Operation, Initiated by Operator
- Tri-color Status Light
- Single Dump or Demand Feed

The Safety Dumper has been designed from the ground up with safety and efficiency in mind. The integrated guarding and operator initiated automatic operation ensure operator safety and reduced labour costs. A light curtain on the entrance of the Safety Dumper ensures operator safety, powering down if an operator attempts to enter while the unit is in operation. The adjustable tote holder allows all standard PET totes to be used. The 3 color status light with alarm can be mounted anywhere on the guard and allows easy identification of the status of the unit. The Safety Dumper can be configured for single dumping of the whole tote or using a sensor in the hopper it can dump incrementally as required.